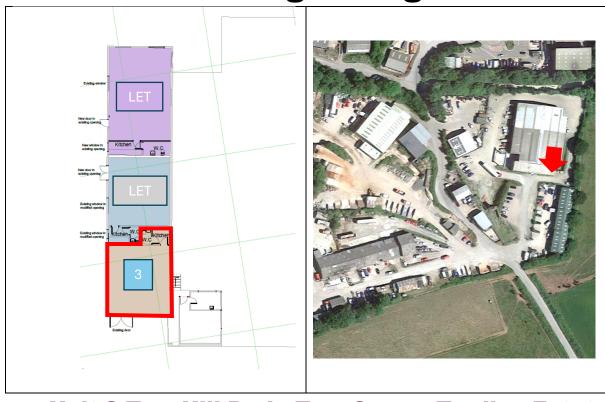

**DESCRIPTION:** A rare opportunity to acquire a small business unit in the South Hams, ideally suited to studio / office / light workshop or storage use.

Unit 3 is located at the front of the site, adjacent Wills Marine, and forming an area of approximately 64.10 sq.m (690 sq.ft). The unit includes toilet and kitchenette facilities and has a double door access. Outside there are two allocated parking spaces.