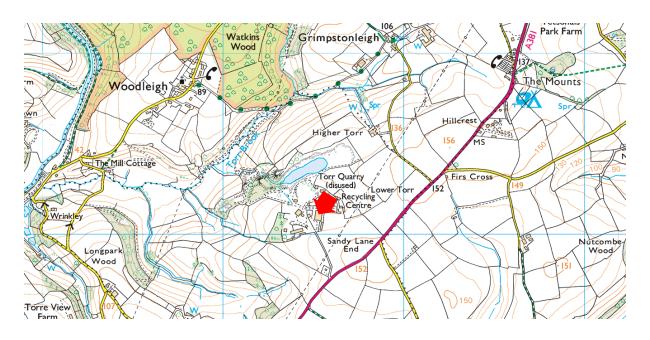

### Unit 2 Torr Hill Park, Torr Quarry Trading Estate Kingsbridge TQ9 7QQ

**LOCATION:** The property is situated on Torr Hill Park on the popular Torr Quarry Industrial Estate, which. is situated in the South Hams district of Devon, just off the A381, approximately 4 miles north of Kingsbridge and 10 miles south west of Totnes. Occupiers include South Hams Recycling, Nicholas Rowell Transport, Wills Marine, Western Power and J B Haulage.